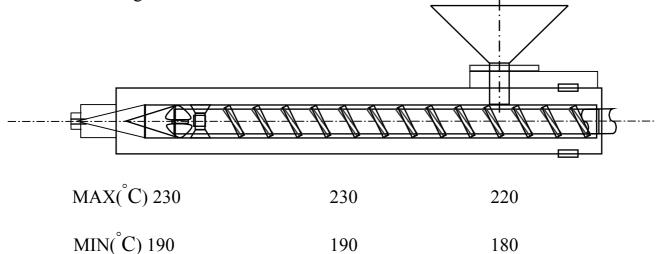

## **Processing Conditions**

- A Pre-drying  $85 \sim 90^{\circ}$ C x  $2 \sim 3$  hrs
  - depending ona) Humidityb) Ratio of reground resin
    - c) Storage conditions
- B. Barrel Setting Profile

C. Mold Temperature  $30 \sim 70 \degree C$ 

depending on a) Thickness b) Dimension

c) Gate and runner system