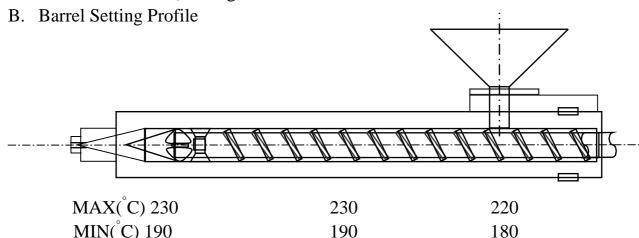

## **Processing Conditions**

A Pre-drying  $80 \sim 85^{\circ} \text{C x } 2\sim 3 \text{ hrs}$ 

depending on

- a) Humidity
- b) Ratio of reground resin
- c) Storage conditions

MIN(°C) 190 C. Mold Temperature 30~70 °C