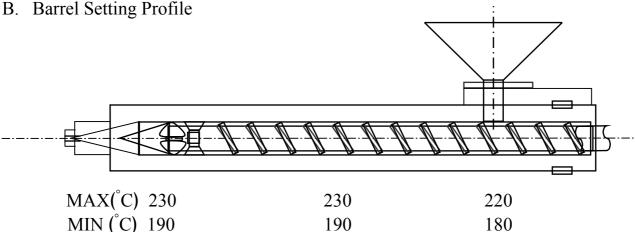

## **Processing Conditions**

Pre-drying 80°C x 2~3 hrs

depending on

- a) Humidity
- b) Ratio of reground resin
- c) Storage conditions

C. Mold Temperature 30~70°C

depending on

- a) Thickness
- b) Dimension
- c) Gate and runner system